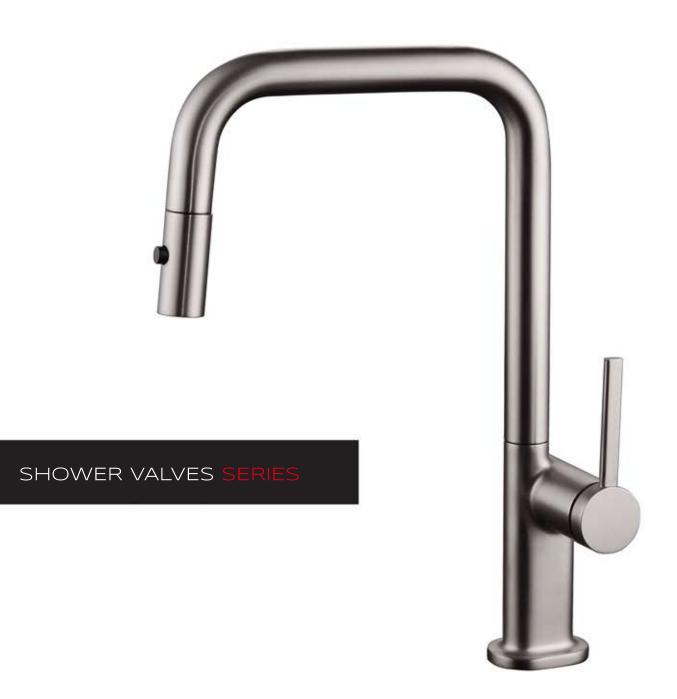

## **FEATURES**

- Single Handle
- Brushed nickel finish
- Flow Rate: 1.31 GPM
- Pull out mixer
- Ceramic Cartridge
- Water lines and mounting parts included

## KITCHEN FAUCET **DAX-8020007-BN**

| MODEL                 | DAX-8020007-BN    |
|-----------------------|-------------------|
| MATERIAL              | Brass             |
| FINISH                | Brushed nickel    |
| HEIGHT                | 15-1/2"           |
| SPOUT HEIGHT          | -                 |
| SPOUT REACH           | 8-11/16"          |
| FLOW RATE             | 1.31 <b>GPM</b>   |
| HOT COLD INDICATORS   | No                |
| DECK PLATE INCLUDED   | No                |
| COMPATIBLE VALVE TYPE | Ceramic Cartridge |
| HANDLE STYLE          | Single Lever      |
| NUMBER OF HANDLES     | One               |
| HOSE LENGHT           | 19-11/16"         |
| FAUCET HOLES          | One               |
| FAUCET HOLE SIZE      | 1-3/8"            |
| INSTALATION TYPE      | Deck Mounted      |
| SPOUT SWIVEL          | 360°              |
| MAX DECK THICKNESS    | 1-3/16"           |