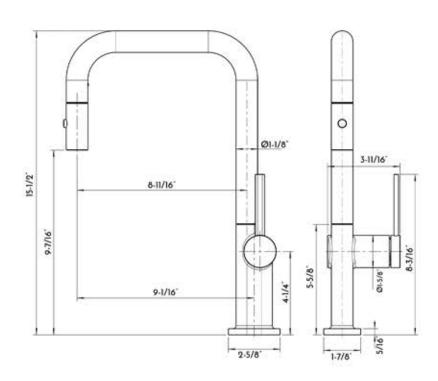

## KITCHEN FAUCET **DAX-8020007-BN**

| MODEL                 | DAX-8020007-BN    |
|-----------------------|-------------------|
| MATERIAL              | Brass             |
| FINISH                | Brushed nickel    |
| HEIGHT                | 15-1/2"           |
| SPOUT HEIGHT          | -                 |
| SPOUT REACH           | 8-11/16"          |
| FLOW RATE             | 1.31 <b>GPM</b>   |
| HOT COLD INDICATORS   | No                |
| DECK PLATE INCLUDED   | No                |
| COMPATIBLE VALVE TYPE | Ceramic Cartridge |
| HANDLE STYLE          | Single Lever      |
| NUMBER OF HANDLES     | One               |
| HOSE LENGHT           | 19-11/16"         |
| FAUCET HOLES          | One               |
| FAUCET HOLE SIZE      | 1-3/8"            |
| INSTALATION TYPE      | Deck Mounted      |
| SPOUT SWIVEL          | 360°              |
| MAX DECK THICKNESS    | 1-3/16"           |